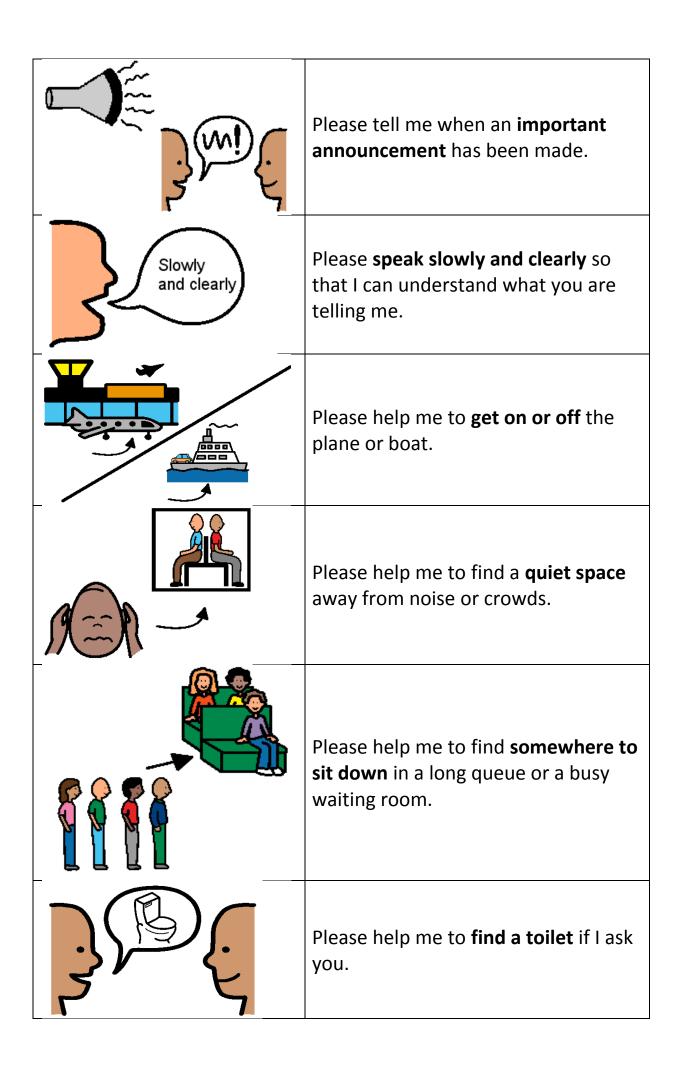

## How you can help me with my journey

Please look on the other side of this sheet. There is a list of things that you can do to help make my journey more comfortable. I have marked the ones that are important to me.